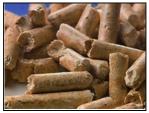

## WHAT IS BIOMASS BRIQUETTES & PELLETS?

An eco-friendly process transforms agricultural, forestry, and Agro-industrial waste into solid biofuels known as briquettes and pellets. These compact, cylindrical-shaped blocks are produced by compressing materials such as mustard husk, groundnut shells, rice husk, paddy straw, sawdust, sugarcane waste, and other agricultural residues—without the use of any chemicals or binders. This sustainable solution not only reduces waste but also provides a cleaner, renewable alternative to conventional fossil fuels. Briquettes and pellets produced by Shubhshree Biofuels Energy Limited offer a high gross calorific value (GCV), ranging from 3000 GCV to 4800 GCV. Our state-of-the-art production facilities convert these raw materials into high-yield briquettes and pellets, which are then efficiently distributed across various states. These biofuels are supplied to end- users, including biofuel process boilers and furnaces, through a dedicated and reliable transportation network.