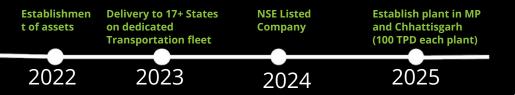

BIO

50 tones of supply per day Achieved Delivery to 8+ States on dedicated Transportation fleet

ENERGY

SHUBHSHREE BIOFUELS ENERGY LTD new plant setup commenced Capacity to deliver 100+ tones of Biomass Briquettes & Pellets