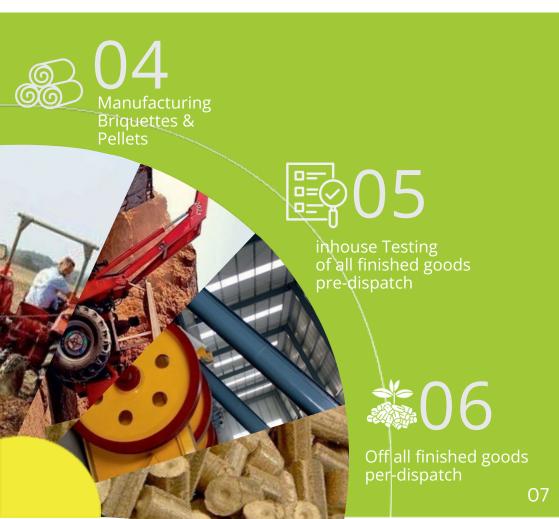

## WHAT IS BIOMASS BRIQUETTES & PELLETS?

An eco-friendly process transforms agricultural, forestry, and Agro-industrial waste into solid biofuels known as briquettes and pellets. These compact, cylindrical-shaped blocks are produced by compressing materials such as mustard husk, groundnut shells, rice husk, paddy straw, sawdust, sugarcane waste, and other agricultural residues—without the use of any chemicals or binders. This sustainable solution not only reduces waste but also provides a cleaner, renewable alternative to conventional fossil fuels. Briquettes and pellets produced by Shubhshree Biofuels Energy Limited offer a high gross calorific value (GCV), ranging from 3000 GCV to 4800 GCV. Our state-of-the-art production facilities convert these raw materials into high-yield briquettes and pellets, which are then efficiently distributed across various states. These biofuels are supplied to end- users, including biofuel process boilers and furnaces, through a dedicated and reliable transportation network.