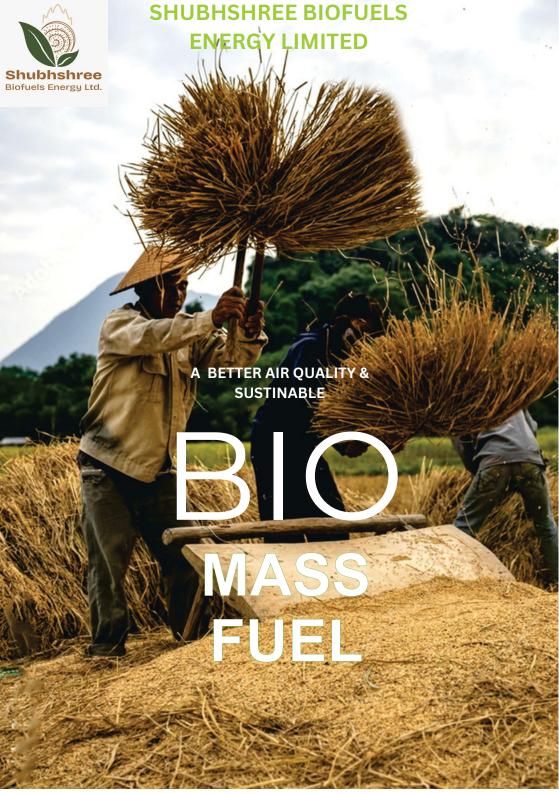

VISION

Reducing the alarming stuble parali pollution caused by

setting afire thousands of acres paddy field leading to severe air degradation.

Sustainable Biofuel

# **MISSION**

Creating a sustainable Biofuel, made up of residual waste materials high quality alternative energy sources to prevent the irrevocable vanishing fossil fuel

# SHUBHSHREE BIOFUELS ENERGY LIMITED

Delivers cost efficient yet sustainable biomass fuel for the Indian industries, by harnessing country's indigenous & natural resources, and helping make the environment, pollution free.