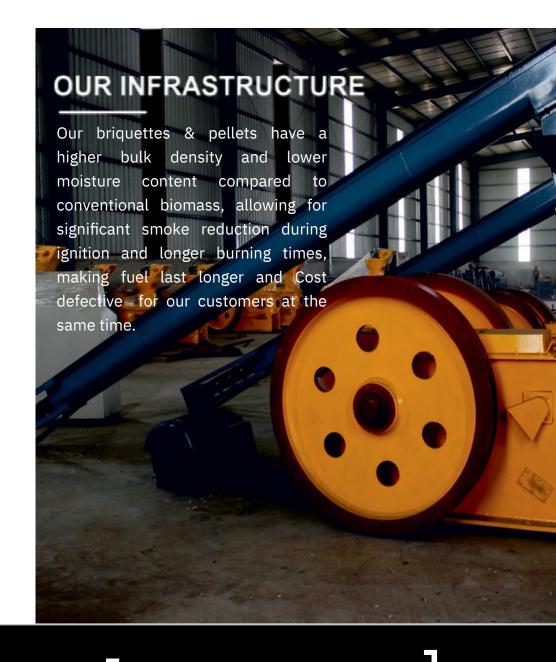

Briquettes & Pellets gives very high gross Calorific Value (GCV), varying from 3000 GCV to 4800(GCV) Production plants at Shubhshree Biofuels Energy Limited converts these into high yielding Briquettes & Pellets. These are then delivered across states to our end-users; Biofuel Process Boilers and Furnaces, with our Dedicated transportation.