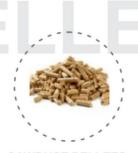

2023

MUSTARD BRIQUETTES

Size 70mm/90mm GCV 3300 - 3800 I Ash 8 -10% Moisture 5 - 10%

SAWDUST BRIQUETTES

Size 70mm/90mm GCV 3800 - 4200 I Ash 6 -10% Moisture 5 - 10%

**GROUNDNUT BRIQUETTES** 

Size 70mm/90mm GCV 3300 - 3800 I Ash 4 - 8% Moisture 5 - 10%

#### MUSTARD PELLETS

Size 8mm/25mm GCV 3300 - 3500 I Ash 8 -10% Moisture 5 - 10%

#### SAWDUST PELLETS

Size 6mm GCV 4000 - 4200 I Ash 3% Moisture 5 - 10%

#### **GROUNDNUT PELLETS**

Size 8mm/10mm GCV 3800 - 4200 I Ash 4 - 8% Moisture 5 - 10%

1000+ FARMERS Involved in Utilizing Their agricultural waste

50,000+ TONNES of briquettes & pellets supplied to customers till date