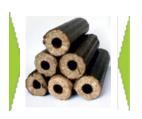

# WHAT IS BIOMASS BRIQUETTING & PELLETING?

An eco-friendly process to convert agriculture, forestry and industrial waste into solid blocks of bio-fuel. Briquettes & Pellet are & small sized cylindrical shaped solids. These are made by compressing Mustard waste, ground nut waste, rice husk, paddy straw, saw dust, sugarcane waste and other agricultural waste, without using any chemicals or adhesives.

Briquettes & Pellets gives very high gross Calorific Value (GCV), varying from 3000 GCV to 4800(GCV) Production plants at Shubhshree Biofuels Energy Limited converts these into high yielding Briquettes & Pellets. These are then delivered across states to our end-users; Biofuel Process Boilers and Furnaces, with our Dedicated transportation.