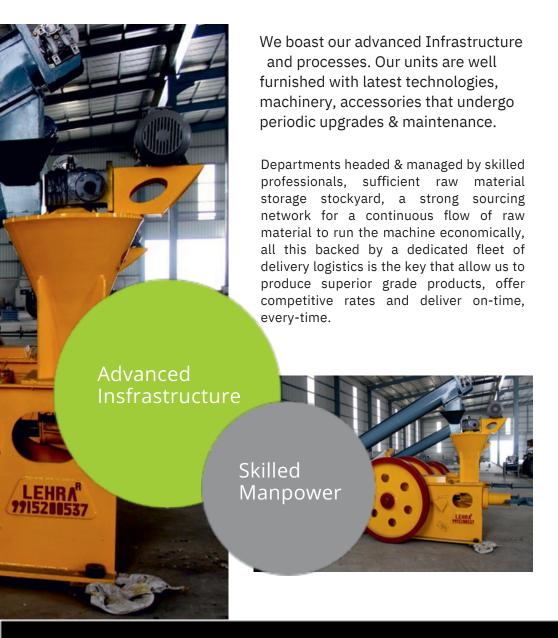

# ABOUT US

SHUBHSHREE BIOFUELS ENERGY LIMITED is a biomass briquettes & pellets manufacturing & supplying company with over 10year of rich experience.

Specializing in sourcing biowaste and converting them into valuable and sustainable assured qualitative energy source briquettes & pellets. Our purpose is driven by unlocking the true potential of our agricultural waste resources and creating value for the societies and communities to which it belongs.

# WHAT IS BIOMASS BRIQUETTING & PELLETING?

An eco-friendly process to convert agriculture, forestry and industrial waste into solid blocks of bio-fuel. Briquettes & Pellet are & small sized cylindrical shaped solids. These are made by compressing Mustard waste, ground nut waste, rice husk, paddy straw, saw dust, sugarcane waste and other agricultural waste, without using any chemicals or adhesives.

Briquettes & Pellets gives very high gross Calorific Value (GCV), varying from 3000 GCV to 4800(GCV) Production plants at Shubhshree Biofuels Energy Limited converts these into high yielding Briquettes & Pellets. These are then delivered across states to our end-users; Biofuel Process Boilers and Furnaces, with our Dedicated transportation.