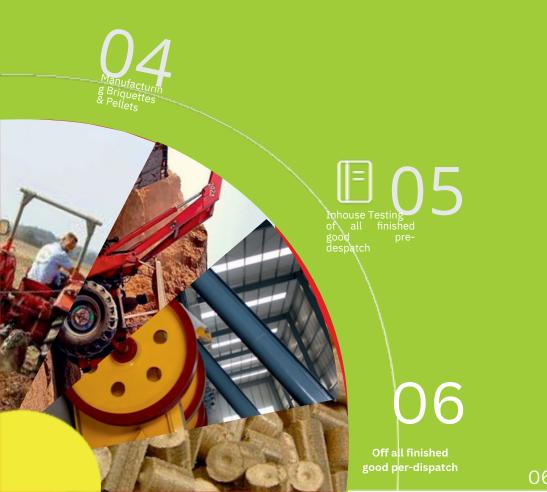

# ABOUT US

SHUBHSHREE BIOFUELS ENERGY LIMITED is a biomass briquettes & pellets manufacturing & supplying company with over 10year of rich experience.

Specializing in sourcing biowaste and converting them into valuable and sustainable assured qualitative energy source briquettes & pellets. Our purpose is driven by unlocking the true potential of our agricultural waste resources and creating value for the societies and communities to which it belongs.

# WHAT IS BIOMASS BRIQUETTING & PELLETING?

An eco-friendly process to convert agriculture, forestry and industrial waste into solid blocks of bio-fuel. Briquettes & Pellet are & small sized cylindrical shaped solids. These are made by compressing Mustard waste, ground nut waste, rice husk, paddy straw, saw dust, sugarcane waste and other agricultural waste, without using any chemicals or adhesives.

Briquettes & Pellets gives very high gross Calorific Value (GCV), varying from 3000 GCV to 4800(GCV) Production plants at Shubhshree Biofuels Energy Limited converts these into high yielding Briquettes & Pellets. These are then delivered across states to our end-users; Biofuel Process Boilers and Furnaces, with our Dedicated transportation.