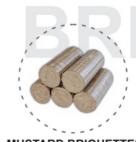

2023

MUSTARD BRIQUETTES

Size 70mm/90mm GCV 3300 - 3800 I Ash 8 -10% Moisture 5 - 10%

SAWDUST BRIQUETTES

Size 70mm/90mm GCV 3800 - 4200 I Ash 6 -10% Moisture 5 - 10%

**GROUNDNUT BRIQUETTES** 

Size 70mm/90mm GCV 3300 - 3800 I Ash 4 - 8% Moisture 5 - 10%

#### MUSTARD PELLETS

Size 8mm/25mm GCV 3300 - 3500 I Ash 8 -10% Moisture 5 - 10%