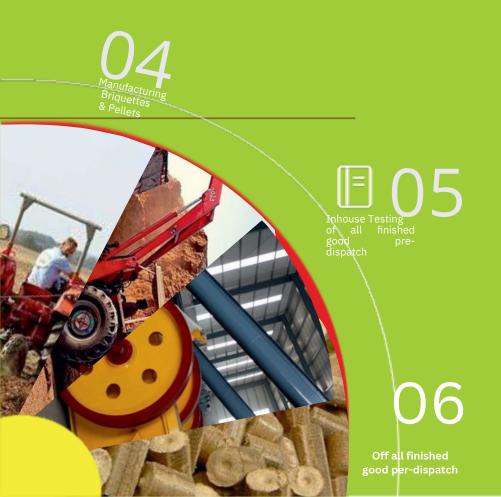

## WHAT IS BIOMASS BRIQUETTES & PELLETS?

An eco-friendly process converts agriculture, forestry, and industrial waste into solid blocks of biofuel known as briquettes and pellets. These small-sized cylindrical-shaped solids are made by compressing mustard waste, groundnut waste, rice husk, paddy straw, sawdust, sugarcane waste, and other agricultural waste without using any chemicals or adhesives.

Briquettes and pellets offer a very high gross calorific value (GCV), ranging from 3000 GCV to 4800 GCV. The production plants at Shubhshree Biofuels Energy Limited convert these into high-yielding briquettes and pellets, which are then distributed across states to our end-users—biofuel process boilers and furnaces—using dedicated transportation.