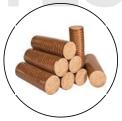

# PELLETS

MUSTARD PELLET
Size
8mm/25mm

SAWDUST PELLET

Size 6mm

Size 8mm/10mm

5000+ FARMERS Involved in Utilizing Their agricultural waste

1,00,000+ Metric Tons of briquettes & Pellets Supplied to Customers till date.