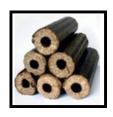

# BRIQUETTES

**MUSTARD BRIQUETTE** 

Size 70mm-90mm

**SAWDUST BRIQUETTE** 

Size 70mm-90mm

**GROUNDNUT BRIQUETTE** 

Size 70mm-90mm