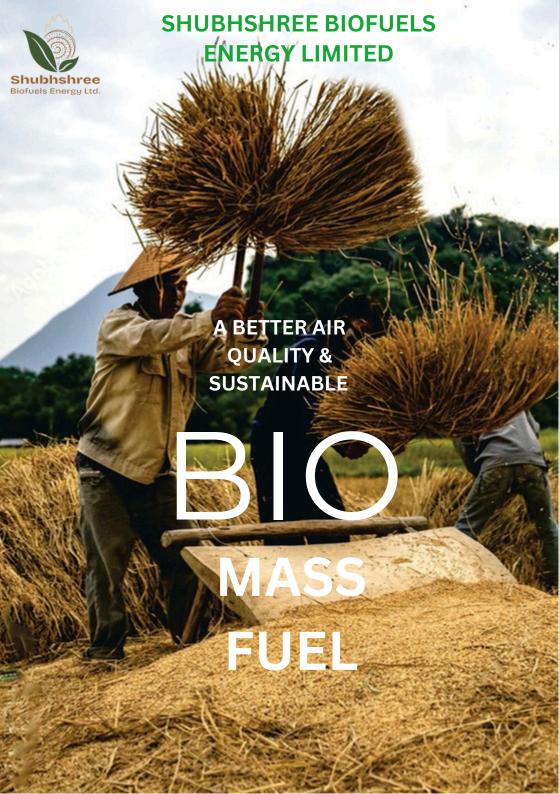

## **VISION**

Addressing the alarming stubble or parali pollution caused by the widespread practice of burning thousands of acres of paddy fields, which results in severe air degradation.

Sustainable Biofuels

## **MISSION**

Creating sustainable biofuel from residual waste materials offers a high-quality alternative energy source, essential for preventing the irreversible depletion of fossil fuels.

### SHUBHSHREE BIOFUELS ENERGY LIMITED

Delivering cost-efficient sustainable biomass fuel to Indian industries, harnessing the country's indigenous and natural resources, and aiding in creating a pollution-free environment.