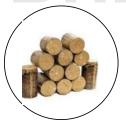

# BRIQUETTES

**MUSTARD BRIQUETTE** 

Size 70mm-90mm

**SAWDUST BRIQUETTE** 

Size 70mm-90mm

**GROUNDNUT BRIQUETTE** 

Size 70mm-90mm