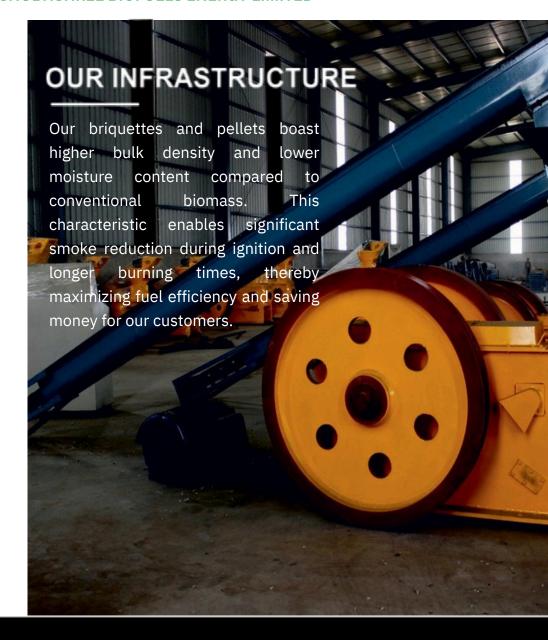

Briquettes and pellets offer a very high gross calorific value (GCV), ranging from 3000 GCV to 4800 GCV. The production plants at Shubhshree Biofuels Energy Limited convert these into high-yielding briquettes and pellets, which are then distributed across states to our end-users—biofuel process boilers and furnaces—using dedicated transportation.