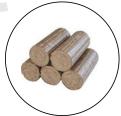

# PELLETS

MUSTARD PELLET
Size
8mm/25mm

SAWDUST PELLET

Size 6mm

Size 8mm/10mm

5000+ FARMERS Involved in Utilizing Their agricultural waste

1,00,000+ Metric Tons of briquettes & Pellets Supplied to Customers till date.