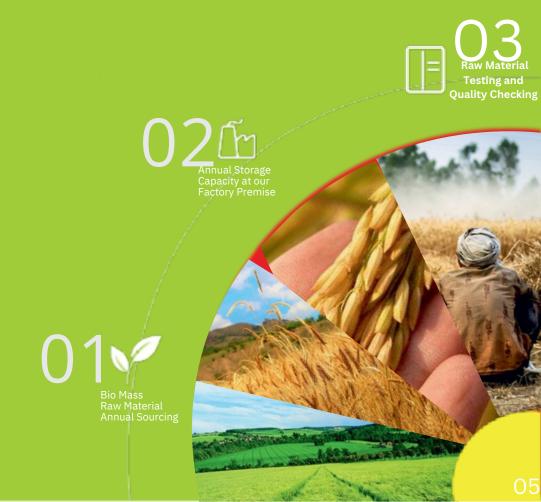

## **OUR JOURNEY**

Shubhshree Biofuels Briquettes & Pellets Supply started

Residual waste Raw material from 16+ Villages

More then 500+ farmers got **Employment** 

2015

Span of delivery Across 3 states Started

2013

2014

# SUSTAINABLE RAW MATERIAL

Organic & Recyclable bio-mass as raw material

50 tones of supply per day Achieved Delivery to 8+ States on dedicated Transportation fleet SHUBHSHREE BIOFUELS ENERGY LTD new plant setup commenced Capacity to deliver 100+ tones of Biomass Briquettes & Pellets

2017

2018

2020

2021

### **UPCOMING PROJECTS**

BIOMASS PELLETS TORREFIED PLANT WITH MINIMUM 200 TONES PER DAY CAPACITY

01

02

100 TONES OF BIOMASS BRIQUETTES & PELLETS PRODUCED FROM PADDY RESIDUE. TO REDUCE THE POLLUTION IN NORTH INDIA

6MM PELLETS FOR COMMERCIAL USE (BURNER FUEL) PLANT WITH MINIMUM 50 TONES PER DAYS CAPACITY

03